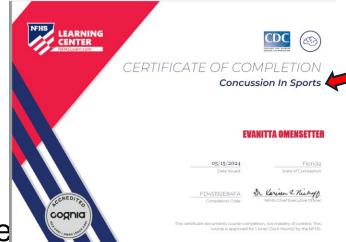

- □Three (3) required FHSAA Videos (Concussion for Students, Sudden Cardiac Arrest, and Heat Illness Prevention) (print all three certificates in student-athlete's name, dated after May 15, 2024)
- (print insurance card)
- □Government Issued Photo Identification of parent/guardian who is signing the forms for the student-athlete