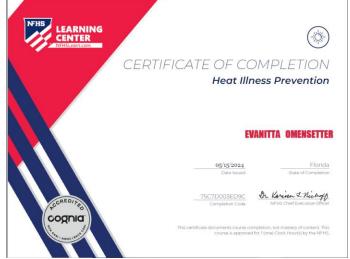

- □Three (3) required FHSAA Videos (Concussion for Students, Sudden Cardiac Arrest, and Heat Illness Prevention) (print all three certificates in student-athlete's name, dated after May 15, 2024)
- (print insurance card)
- □Government Issued Photo Identification of parent/guardian who is signing the forms for the student-athlete