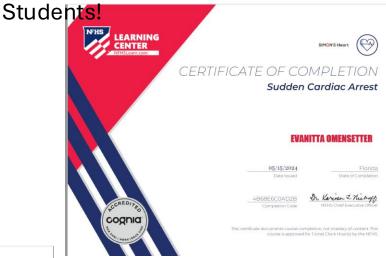

- □Three (3) required FHSAA Videos (Concussion for Students, Sudden Cardiac Arrest, and Heat Illness Prevention) (print all three certificates in student-athlete's name, dated after May 15, 2024)
- (print insurance card)
- □Government Issued Photo Identification of parent/guardian who is signing the forms for the student-athlete